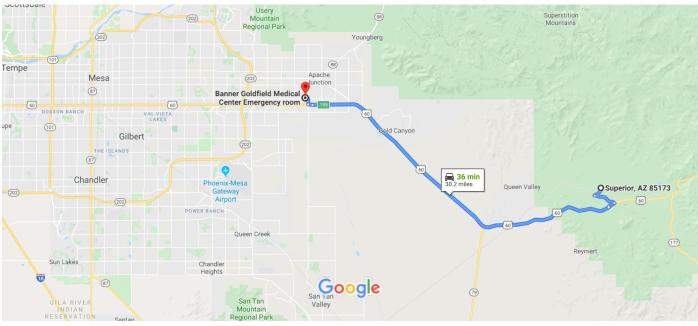

Attachment 1 Map to Local Emergency Hospital

## Google Maps

Superior, Arizona 85173 to Banner Goldfield Medical Center Emergency room

Drive 30.2 miles, 36 min

Map data ©2019 Google 2 mi ∟

### Superior

Arizona 85173