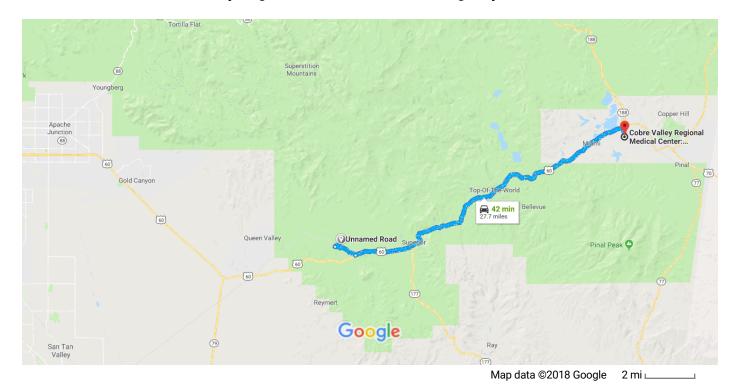

Attachment 2 Map to ALTERNATE Local Emergency Hospital

## Google Maps

Unnamed Road, Superior, AZ 85173 to Cobre Drive 27.7 miles, 42 min Valley Regional Medical Center: Emergency Room

### Unnamed Road

Superior, AZ 85173