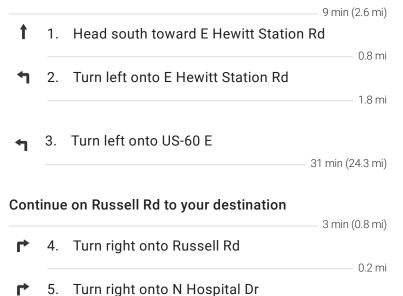

#### Take E Hewitt Station Rd to US-60 E

| L, | 6. | Turn right                                    |          |
|----|----|-----------------------------------------------|----------|
| ኻ  | 7. | Slight left                                   | – 292 ft |
| 4  | 8. | Turn left<br>Destination will be on the right | – 203 ft |
|    |    |                                               | 69 ft    |

## Cobre Valley Regional Medical Center: Emergency Room

5880 S Hospital Dr, Globe, AZ 85501

These directions are for planning purposes only. You may find that construction projects, traffic, weather, or other events may cause conditions to differ from the map results, and you should plan your route accordingly. You must obey all signs or notices regarding your route.